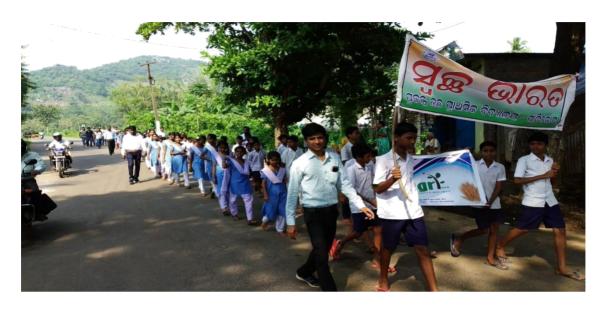

On the occasion of Gandhi Jayanti, the Agrifora Student Society coordinators went to the school and organized a plantation drive, a Swachata rally, a clean school campus drive, talks on Mahatma Gandhi, and lastly handed out candy and food to the schoolchildren. It was a purposeful way to spend the day.

Fig-: Swachata rally by school student

Fig: - Lighting the Lamp Ceremony