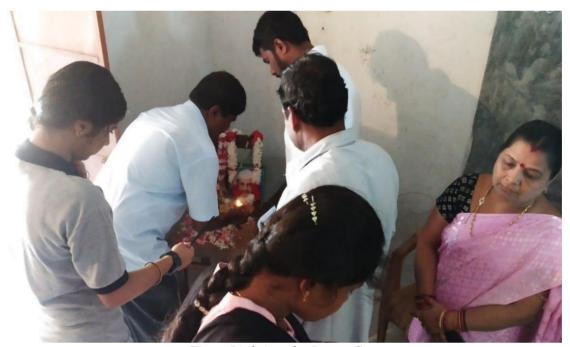

rive, a Swachata rally, a clean school campus drive, talks on Mahatma Gandhi, and lastly handed out candy and food to the schoolchildren. It was a purposeful way to spend the day.

On this occasion, the Movie Club of CSaR showcased the movie GANDHI in the New Auditorium. Students, Staff and Faculty attended the show and witnessed the life story of Gandhi and his struggle in bringing freedom to India. At the end of the show, the winners of Swachata Internship by UGC were announced.

To commemorate Gandhi Jayanti, CSaR Language Club organized two events- Creative Writing and Extempore with the theme such as Gandhian idealism, Gandhian Principles in education industry, Gandhian Philosophy etc. The winners and runners up of the events were awarded.





Fig-: Swachata rally by school student



Fig: - Lighting the Lamp Ceremony







## GANDHI JAYANTI AT PATIKOTA VILLAGE BY CSaR- AGRIFORA STUDENTS SOCIETY CENTURION UNIVERSITY, PARALAKHEMUNDI

Date: 28th September, 2018

Organized by Centurion University of Technology and Management

centurion university of technology and management Shaping Lives... Empowering Communities...



## Participants list:

| TIPPANAGIRI MADHURI DEVI   | 170805170004 |
|----------------------------|--------------|
| BUNAL SIVARAMA RAJU        | 170805170005 |
| DIBBAGANDLA PRASANNA KUMAR | 170805170007 |
| K. VAMSHI KRISHNA          | 170805170009 |
| AJJALA LAXMI PRASANNA      | 170805170010 |
| MANDIPALLI UMAMAHESWAR     | 170805170011 |
| JAMI VENKATA HARIKA        | 170805170012 |
| KARUKONDA GIRIDHAR         | 170805170013 |
| NOKALA MANIKANTA