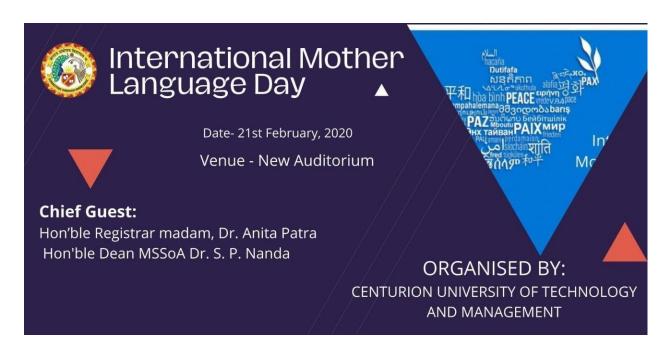

Fig: 01 Dance performance by cute students on the occasion of International Mother language day

Fig: Invitation on International Mother Language Day