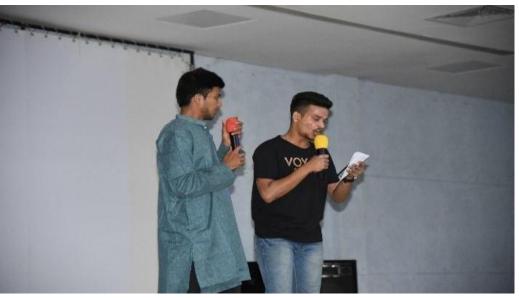

## Gajajyoti Annual Fest 2020 Debate Competition, Paralakhemundi Date- 24th February 2020

"Debate is not always about fighting but also to exchange and expand your perspective to others". The Debate Competition was conducted by the students and faculties of the CSR team, CUTM Paralakhemundi, on 25<sup>th</sup> February 2020 in New Auditorium. The competition had a total number of 24 Participants. This special day was inaugurated by Hon'ble Registrar madam, Dr. Anita Patra with an introductory speech. Dr. S. P. Nanda, Dr. Dinkar Gaikwad, Dr. Sambid Swain, Dr. Atanu Deb, and Dr. Preetha Bhadra presided as the chief guests. The aim of the competition was to hone the public speaking skills of the students and teach them to be articulate while expressing their thoughts and opinions. All the participants were students with the equal caliber and potential but in the end, some stood out shining brighter than the others. The session was chaired by Hon'ble Dean MSSSoA, Dr. S. P. Nanda, Cultural Convener, Dr. Preetha Bhadra, and Dr. Dinkar Gaikwad. Lastly, the program concluded with a vote of thanks by the Dean of Student Affairs, Dr. Atanu Deb.

Fig: 01 Debate on public speaking skills by the students

Fig: Invitation for Debate Competition