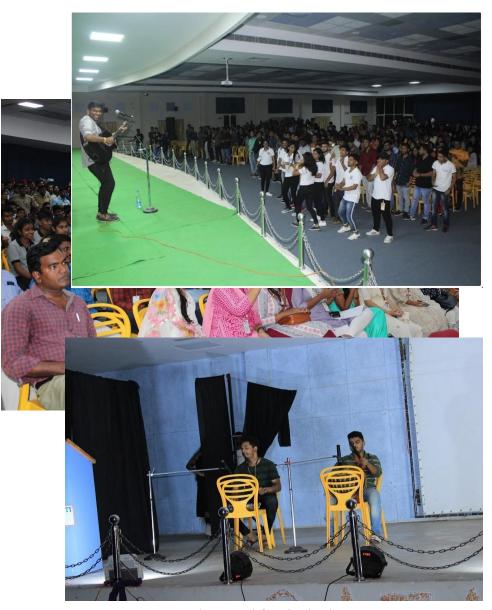

## Gajajyoti Annual Fest 2020 Singing Competition (Group), Paralakhemundi Date – 26<sup>th</sup> February 2020

This event was held on 26<sup>th</sup> February 2020 and the total number of Participants – was 64 and the venue was in New Auditorium. This event was inaugurated by our respected registrar madam Dr. Anita Patra. "Singing is a word simple yet really complicated where many believe that they understand music but reality differs by a great margin". The group singing competition was a great event where many tried to showcase their talent which boosted morals and confidence for singing. The group singing was an event where many beautiful singers foreshadowed beginners and made them realize that they needed more practice. The event was evaluated by cultural convener Dr. Preetha Bhadra, CSR coordinator Dr. Dinkar Gaikawad and dean of MSSSoA Prof. S.P Nanda. Lastly, the program concluded with a vote of thanks by the Dean of Student Affairs, Dr. Atanu Deb.

Fig. students and faculty in the event

Fig. Students performing in the competition

fig. Judges in the competition

| 6       | LAXMISETTY UMESH CHANDRA                                                             | 190804130085                |
|---------|--------------------------------------------------------------------------------------|-----------------------------|
| 7       | UPPULURI PURNA TEJA RAVI KUMAR                                                       | 190804130086                |
| 8       | Date:                                                                                | 269b 50441320339            |
| 9. 2    | SUDDAPALLI SATYA TEJA                                                                | Venue: New<br>1490804130185 |
| 10      | RASHMI PRAPHANC Competition                                                          | 190804130136                |
| 11 This | PODAPATI B S NAYUDAMMA<br>event was inaugurated by our respected registrar madam Dr. | 190804130137                |
| 12      | PRAGADA SIDDU BABU                                                                   | 190804130138                |
| 13      | NORLMAHESWAR                                                                         | 190804130139                |
| 14      | SANKE KUMAR MEDIER                                                                   | 190804130140                |
| 15      | PRAGATI SAHO                                                                         | 190394130141                |
| 16      | CHINTADA NAVEEN                                                                      | 190804130169                |
| 17      | VELAMALA PUSHKALA                                                                    | 190804130170                |
| 18      | KORADA ABHINAV                                                                       | 190804130171                |
| 19      | AYYALASOMAYAJULA VENKATA R L<br>HARSHITA                                             | 190804130172                |
| 20      | BANTUBILLI KEERTHANA                                                                 | 190804130173                |
| 24      | BERREUSHPANKAN                                                                       | 190804130999                |
| 22      | RANAPOSIFRIMWANIKA                                                                   | 190804130994                |
| 233     | KRAMMERIAE KEERTHANA RAJAN                                                           | 190804130288                |
| 24      | SVEKA SHI NYA SHAKA                                                                  | 190804130283                |
| 25      | KAMITAA SAGATA USHA                                                                  | 190804130284                |
| 26      | SMRUTI SMARANIKA SAHOO                                                               | 190804130223                |
| 27      | PALLAPOTHU VENKATA RUPESH                                                            | 190804130224                |
| 28      | SAMBATHULA SUSANTH VIJAY RAJ                                                         | 190804130225                |
| 29      | PRITI RANJAN MUNDARI                                                                 | 190804130226                |
| 30      | BADA JAYA KRISHNA                                                                    | 190804130238                |
| 31      | YEDURUPATI SUDHAKAR                                                                  | 190804130239                |
| 32      | PRIYA BACHAR                                                                         | 190804130240                |
| 33      | DUVVARA KEZIAH RAJ KUMARI                                                            | 190804130241                |
| 34      | SUNKARA SUNEETHA                                                                     | 190804130242                |
| 35      | KESAMSETTY SRI LEKHYA                                                                | 190804130243                |
| 36      | ETISHREE PANIGRAHY                                                                   | 190804130244                |
| 37      | DUDEKULA SHAHANAZ                                                                    | 190804130269                |