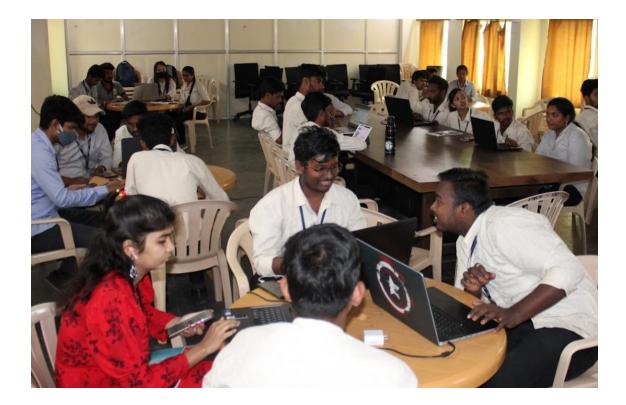

## Date: 1st April 2022

LAN GAMING-(BGMI) competition was organized in Gajajyoti where 16 students participated and the venue was in Board Room 2. This event was inaugurated by Dr. Susanta Kumar Mishra. "Games which are often thought of as a waste of time are also lifesaving and life taking in certain situations depends on how you use it." This event made many students' dreams come true as this event made every boy smile with lots of joy. In this event an online game was hosted and players where all under the same roof the ambiance was really unmatched. The event was one of the unforgettable events for many students in the campus. This event was evaluated by Dr. Sabyasachi Mohanty. The winners got certain cash prizes and many understood that the gaming was also not as easy as they thought as it also had the most competitive players in our campus. Lastly, the program concluded with a vote of thanks by the Dean of Student Welfare, Dr S.K Swain.