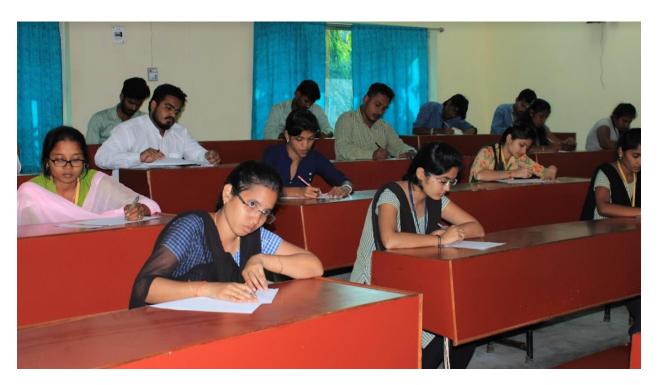

## Box & Clues Competition on Gajajyoti (Annual Techno Cultural Fest), Bhubaneswar

Date: 2<sup>nd</sup> April 2022

Box & Clues Competition on Gajajyoti (Annual Techno Cultural Fest), Box and Clues Competition was organized at the Centurion University of Technology and Management, Bhubaneswar by the student's wing of CSR, CUTM Bhubaneswar on 2<sup>nd</sup> April 2022. Dr. Susanta Kumar Mishra, Dr. Prasanta Kumar Mohanty & Dr. Sangram KeshariSwain, Dean of Student Welfare were present during the function. The event was really amazing and turned out really well. More than 10 groups and 50 students enthusiastically participated in the event and more than 300 were joined the event. At the end of the program, the vote of thanks was done by Dr. Sangram KeshariSwain, Dean, Student Welfare.

Fig: Box & Clues Competition

Box & Clues Competition on Gajajyoti (Annual Techno Cultural Fest), Bhubaneswar

Date: 2<sup>nd</sup> April 2022