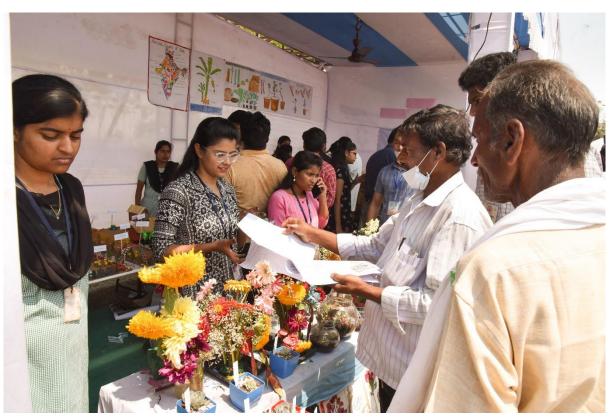

## Palli Mela the Rural Fair (Dance, Drama & Chitrangada) Date: 26<sup>th</sup> March 2022

A Rural Fair at Paralakhemundi was held in the CUTM campus. It was an arrangement of selling and buying and cultural function. The stalls of the fair were decoded and arranged. Shopkeepers, Artists and Artisans set up their stalls with goods such as toys and handcrafts, bamboo-made goods and many attractive items. The Chief of guest were honourable Vice Chancellor Prof. SupriyaPattnaik, and Registrar Prof. Anita Patra. Everyone enjoyed the Fair and made this day, a day to remember. With their performances we ended the morning session and we were all set for the final night. The wait was over at 7pm. Our music club commenced the evening with the dashing performance on the stage. The stage was set on fire with their soulful voices and now it is obvious that they are no less than professional musicians.

Fig: students present in stall