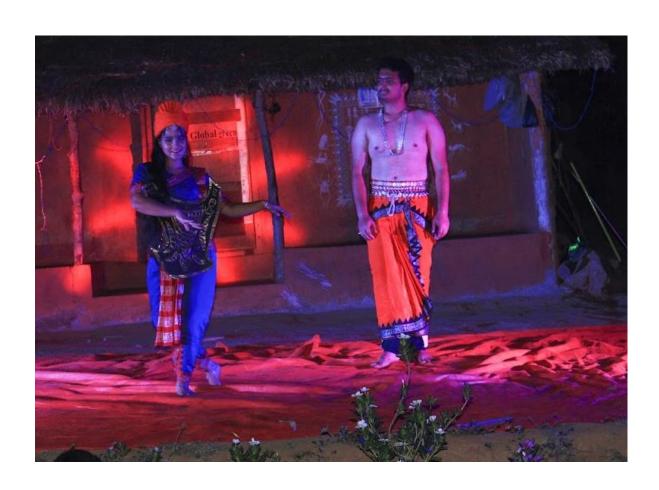

## Palli Mela the Rural Fair (Dance, Drama & Chitrangada) Date: 26<sup>th</sup> March 2022

A Rural Fair at Paralakhemundi was held in the CUTM campus. It was an arrangement of selling and buying and cultural function. The stalls of the fair were decoded and arranged. Shopkeepers, Artists and Artisans set up their stalls with goods such as toys and handcrafts, bamboo-made goods and many attractive items. The Chief of guest were honourable Vice Chancellor Prof. SupriyaPattnaik, and Registrar Prof. Anita Patra. Everyone enjoyed the Fair and made this day, a day to remember. With their performances we ended the morning session and we were all set for the final night. The wait was over at 7pm. Our music club commenced the evening with the dashing performance on the stage. The stage was set on fire with their soulful voices and now it is obvious that they are no less than professional musicians.

Act