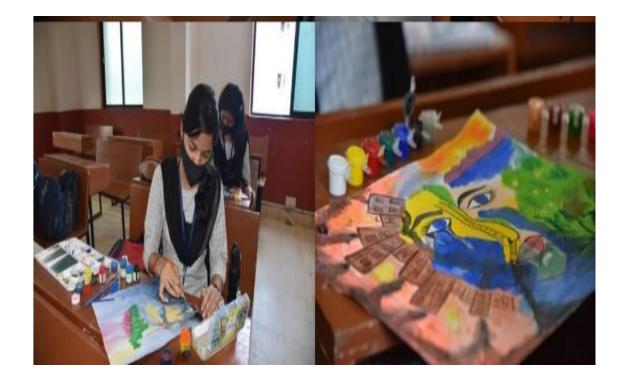

## Painting Competition on World Optometry Day, Bolangir Date- 23<sup>rd</sup> March 2022

The painting competition was organized at Centurion University of Technology and Management, Bolangir on 23<sup>rd</sup> March 2022 on the occasion of World Optometry Day. On the occasion, Dr Prafulla Kumar Sahu presided over the function. More than 20 students participated in the competition. During the presidential address Dr. Prafulla Kumar Sahu, explained the day as specifically dedicated to optometrists and the profession of optometry. The competition themes were vision, colour vision, depthperception, and of course, eye health to prevent and manage diseases. All the participantswere very enthusiastic and participated actively during the competition. The event concluded with the distribution of certificates among winners and participants. At the end of the Competition, the vote ofthanks was conveyed byMrs Prativa Satpathy.

Fig: PaintingCompetitiononWorldOptometryDayatCUTM,Balangir

Fig: Brochure of Painting Competition on World Optometry Day at CUTM, Balangir

Participants List

| ABHISHEK RAJ KAR      | 192516100015 |
|-----------------------|--------------|
| LOKESH NAG            | 192516100016 |
| SUMANA MONDAL         | 192516100017 |
| SANJEET PUROHIT       | 192516100018 |
| HRUSHIKESH BAGARTY    | 192516100019 |
| PATITAPABAN SETHI     | 192516100020 |
| LAXMIKANT KAND        | 192516100025 |
| Pranjali Mishra       | 202516100016 |
| Pratyush Kumar Mahana | 202516100017 |
| Rajesh Das            | 202516100018 |
| Ranjan Kumar Majhi    | 202516100019 |
| Rojalin Pradhan       | 202516100020 |
| Saisweta Joshi        | 202516100021 |
| Sarita Mishra         | 202516100022 |
| Satya Prasad Mishra   | 202516100023 |
| Shashwat Meher        | 202516100024 |
| SAMBEET KUMAR DASH    | 212516100040 |
| SAMBIT SWARUP PANDA   | 212516100041 |
|                       |              |