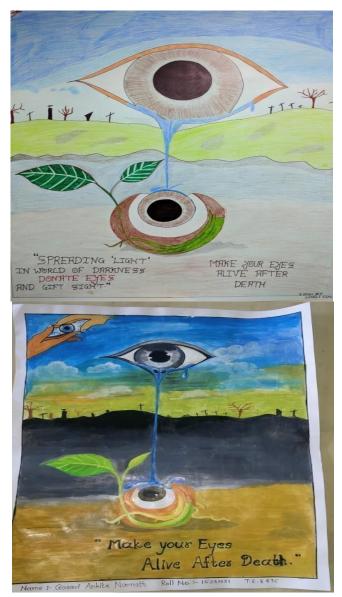

## Painting Competition on World Optometry Day, Bolangir Date- 23<sup>rd</sup> March 2022

The painting competition was organized at Centurion University of Technology and Management, Bolangir on 23<sup>rd</sup> March 2022 on the occasion of World Optometry Day. On the occasion, Dr Prafulla Kumar Sahu presided over the function. More than 20 students participated in the competition. During the presidential address Dr. Prafulla Kumar Sahu, explained the day as specifically dedicated to optometrists and the profession of optometry. The competition themes were vision, colour vision, depthperception, and of course, eye health to prevent and manage diseases. All the participantswere very enthusiastic and participated actively during the competition. The event concluded with the distribution of certificates among winners and participants. At the end of the Competition, the vote ofthanks was conveyed byMrs Prativa Satpathy.

Fig: PaintingCompetitiononWorldOptometryDayatCUTM,Balangir

Fig: Brochure of Painting Competition on World Optometry Day at CUTM, Balangir

Participants List

| ABHISHEK RAJ KAR      | 192516100015 |
|-----------------------|--------------|
| LOKESH NAG            | 192516100016 |
| SUMANA MONDAL         | 192516100017 |
| SANJEET PUROHIT       | 192516100018 |
| HRUSHIKESH BAGARTY    | 192516100019 |
| PATITAPABAN SETHI     | 192516100020 |
| LAXMIKANT KAND        | 192516100025 |
| Pranjali Mishra       | 202516100016 |
| Pratyush Kumar Mahana | 202516100017 |
| Rajesh Das            | 202516100018 |
| Ranjan Kumar Majhi    | 202516100019 |
| Rojalin Pradhan       | 202516100020 |
| Saisweta Joshi        | 202516100021 |
| Sarita Mishra         | 202516100022 |
| Satya Prasad Mishra   | 202516100023 |
| Shashwat Meher        | 202516100024 |
| SAMBEET KUMAR DASH    | 212516100040 |
| SAMBIT SWARUP PANDA   | 212516100041 |
|                       |              |