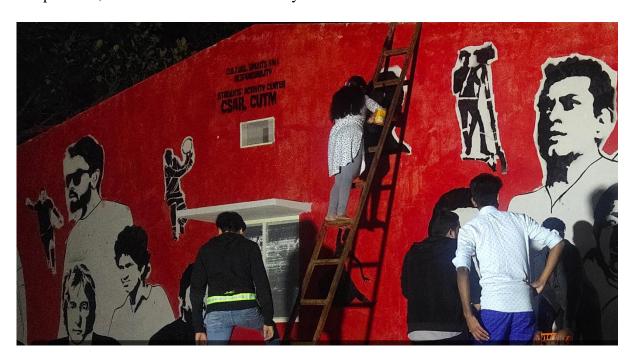

## Date – 31st December 2021

The Wall Art competition was celebrated at Centurion University of Technology and Management on 31<sup>st</sup>December 2021 on the occasion of International Day of Person with disabilities. During competition, Prof. D.N. Rao, Hon'ble Vice-President, was presided over the competition. Dr. Atanu Deb, Dean, Student Affairs & Dr. Parle Kalyan Chakravarty were present during the competition. During presidential address, Hon'ble Vice-President enlightened the importance of International Day of Disabled Persons to promote the rights and well-being of persons with disabilities in all spheres of society. More than 100 students were participated in the competition. The competition was held to increase the strength and vision of the students so that they can get selected at state and national level. All the participants were very enthusiastic and participated actively during the competition. The event was concluded with distribution of certificates among the winners. At the end of the competitions, the vote of thanks was conveyed.

Fig: Wall Art competition on International Day of Persons with Disabilities, Paralakhemundi