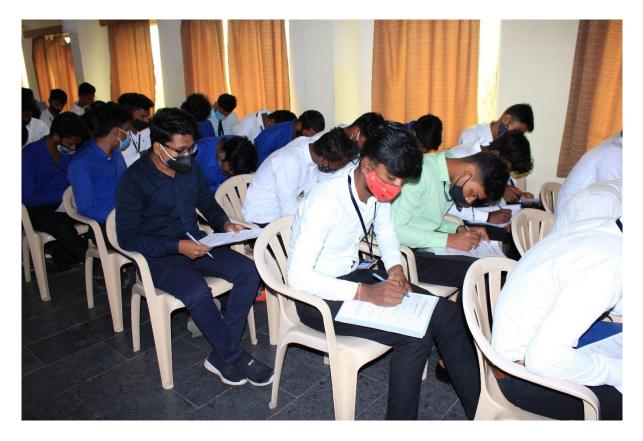

## Date – 11<sup>th</sup> January 2022

Essay Writing Competition was organized at the Centurion University of Technology and Management, Paralakhemundi by the student's wing of CSR, CUTM Paralakhemundi on 11<sup>th</sup> January 2022 on the occasion of National Youth Day. The themes of the competition were about Youth in India, Present and Future prospective. The essay writing had really significant role which help students to increase their vision and expand their thinking ability. Dr. Girish Prasad Rath and Dr. Atanu Deb, Dean, Student Welfare were present during the function. The event was really amazing and turned out really well. More than 10 groups and 50 students enthusiastically participated in the event and more than 300 were joined the event. At the end of the program, the vote of thanks was done by Dr. Sangram Keshare Swain, Dean, Student Affair.