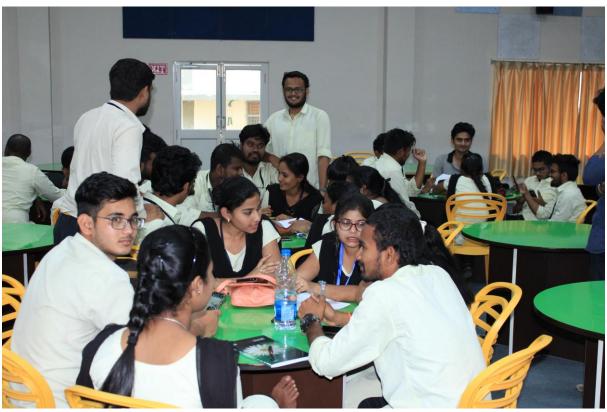

## Group Discussion Competition on Gajajyoti (Annual Techno Cultural Fest), CUTM Paralakhemundi

Date: 25th March 2022

CUTM's Paralakhemundi campus held a group discussion competition on 25<sup>th</sup> March 2022. Honorable Vice Chancellor Prof. Supriya Pattnaik and Registrar Prof. Anita Patra were the special guests. On the subject of "Social Media: Impact on Human Behavior and Society," a group discussion was held. Everyone initially seemed reluctant to voice their opinions, but the conversation quickly picked up the pace and the discussion's goal of encouraging students to speak up and build their confidence was achieved. A few arguments made in favour of the subject were the following: "It increases digital marketing, access to more information, and enhances social networking & communication. The argument against the motion was that it "promotes gossip, trolling, and addiction" and "leads to false trap, self-obsession, and materialism." Finally, the vice chancellor attempted to get the students' attention by summarising and concluding the GD, highlighting all of the crucial issues raised by all of the groups, and offered the reward to the winning group.

Student involve in group discussion