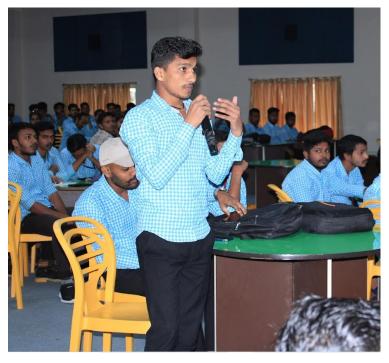

## Guess me Competition on Gajajyoti (Annual Techno Fest), CUTM Paralakhemundi

**Date: 26th March, 2022** 

The Paralakhemundi campus held a Guess me competition on Gajajyoti(Annual Techno Fest), March 26<sup>th</sup> 2022. The competition was assessed registrar Prof. Anita Patra & Prof. Prajana Pani. This event included a number of activities where students had to identify famous politicians, national flags, and revolutionary warriors. Numerous students actively engaged in this event, and those who took part were urged to adhere to the time limit and restrictions. At the conclusion of the ceremony, the dignitaries gave the winners trophies and certificates. Certificates were given to the attendees. The event was a huge success. Before the programme ended, Dr. Atanu Deb, the CSR Coordinator, gave a thank-you address.

Student involve in guess me competition