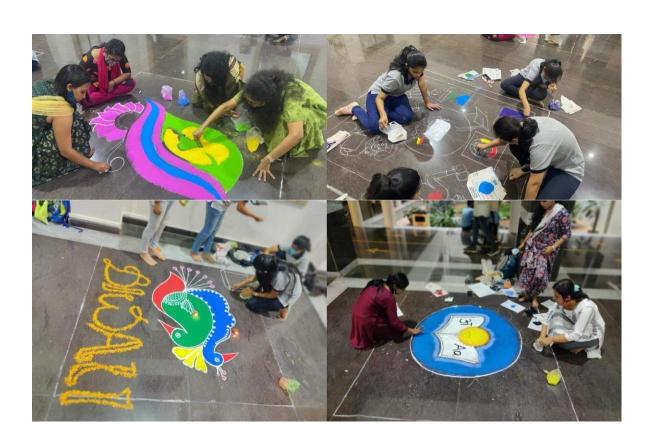

## Theme: "Let Knowledge Illuminate the World"

A Rangoli Making Competition took place at the Entrance Lobby, Aryabhatta Building for the Festival of Lights "Deepavali" under the theme "Let Knowledge Illuminate the World". Special thanks to all the Student Coordinators & Participants to make the event successful. During rounds, students of various batches and streams were engaged innumerous body motion techniques that are enhanced with sensory and emotional inputs on senses and emotions. The event was really unique and turned out really well. More than 5 groups and 20students enthusiastically participated in the event and more than 300 joined the event. At theend of the program, the vote of thanks was done by Dr. Sangram Kesheri Swain .