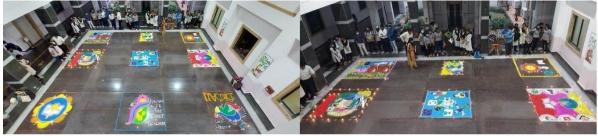

## Theme: "Let Knowledge Illuminate the World"

A Rangoli Making Competition took place at the Entrance Lobby, Aryabhatta Building for the Festival of Lights "Deepavali" under the theme "Let Knowledge Illuminate the World". Special thanks to all the Student Coordinators & Participants to make the event successful. During rounds, students of various batches and streams were engaged innumerous body motion techniques that are enhanced with sensory and emotional inputs on senses and emotions. The event was really unique and turned out really well. More than 5 groups and 20students enthusiastically participated in the event and more than 300 joined the event. At theend of the program, the vote of thanks was done by Dr. Sangram Kesheri Swain .