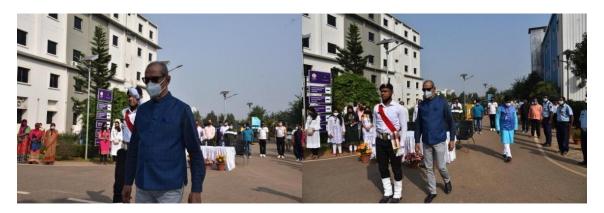

## Parade Competition Republic Day Celebration, Bhubaneswar

Date: (26-01-2022)

The 73rd Republic Day was celebrated in Centurion University, Bhubaneswar Campus. The National Flag was unfurled at 9.30 AM followed by the National Anthem.

The celebration was done as per the latest COVID-19 guidelines and Safety norms notified by the Government.

As planned the following competitions were held through virtual mode on the occasion of Republic Day.