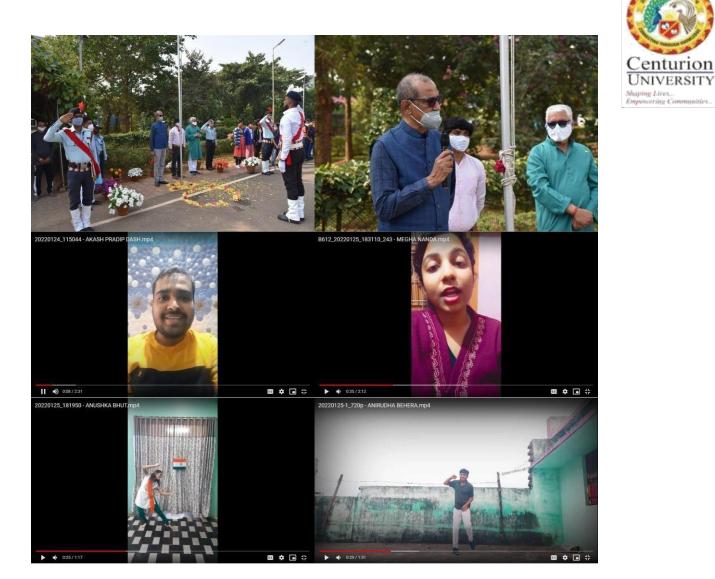

## Parade Competition Republic Day Celebration, Bhubaneswar

Date: (26-01-2022)

The 73rd Republic Day was celebrated in Centurion University, Bhubaneswar Campus. The National Flag was unfurled at 9.30 AM followed by the National Anthem.

The celebration was done as per the latest COVID-19 guidelines and Safety norms notified by the Government.

As planned the following competitions were held through virtual mode on the occasion of Republic Day.

- I. Social Responsibility
- II. Patriotic Song (Solo)
- III. Patriotic Dance (Solo)

Thanks to all the participants.

Fig. Chief guest