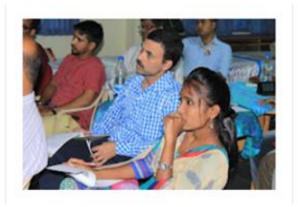

## About the session:

Mr. Janmejaya Sasmal, addressed the session and started with the excel uses, educating on the functions, types of financial analysis, and the advanced formulas required to function as an Excel power user. This course program builds skill enhancement, specifically for spreadsheet users, to strengthen their fundamentals in Excel to an advanced level.

After the lunch break the session was then addressed by Mr. Akhilesh Kumar started with introduction to function and pivot tables and went on with the usage of functions and pivot tables.

List of Participants