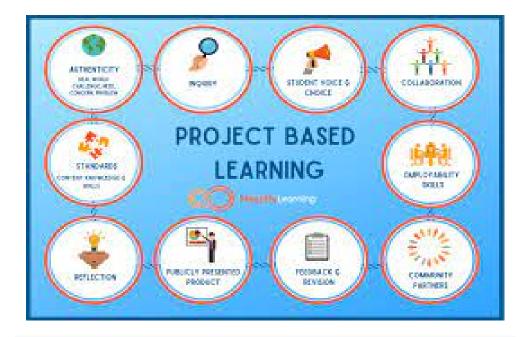

#### About the session:

Project-based learning (PBL) or project-based instruction is an instructional approach designed to give students the opportunity to develop knowledge and skills through engaging projects set around challenges and problems they may face in the real world. Project-based learning engages students in deep thinking while connecting their learning in the classroom to the world around them.

Students work on a project over an extended period of time – from a week up to a semester – that engages them in solving a real-world problem or answering a complex question. They demonstrate their knowledge and skills by creating a public product or presentation for a real audience.

As a result, students develop deep content knowledge as well as critical thinking, collaboration, creativity, and communication skills. Project Based Learning unleashes contagious, creative energy among students and teachers.

The key Takeaways:

- 1. Creating foundations for PBL
- 2. Getting started with PBL design
- 3. Managing the PBL process
- 4. Using formative and summative assessment during PBL

centurion university of technology and management