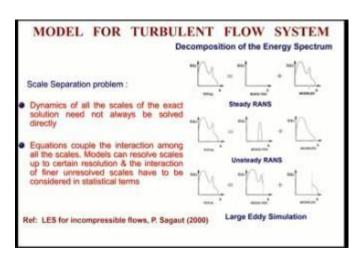

## **Detailed report of the activity:**

A webinar was organized by the Centurion University of Technology and Management dated 17.08.2020 on " **CFD- A Potential CAE Tool for Engineering Design** " (ONLINE MODE). The resource person Dr. Sekhar Majumdar, Professor in Mechanical Engineering Branch, NMIT, Bangalore addressed the fundamentals of computational fluid dynamics and its application to various industries. In this program around 165 participants participated and learned about the various mathematical correlations used in fluid mechanics and how to use it in complex real-world computations. Further, Dr. Majumdar also addresses various CFD software used in various applications to accurately solve fluid flow problems.