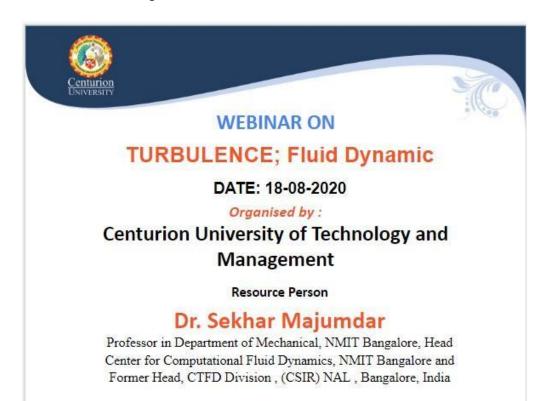

## **Detailed report of the activity:**

A webinar was organized by the Centurion University of Technology and Management dated 17.08.2020 on " **CFD- A Potential CAE Tool for Engineering Design** " (ONLINE MODE). The resource person Dr. Sekhar Majumdar, Professor in Mechanical Engineering Branch, NMIT, Bangalore addressed the fundamentals of computational fluid dynamics and its application to various industries. In this program around 165 participants participated and learned about the various mathematical correlations used in fluid mechanics and how to use it in complex real-world computations. Further, Dr. Majumdar also addresses various CFD software used in various applications to accurately solve fluid flow problems.