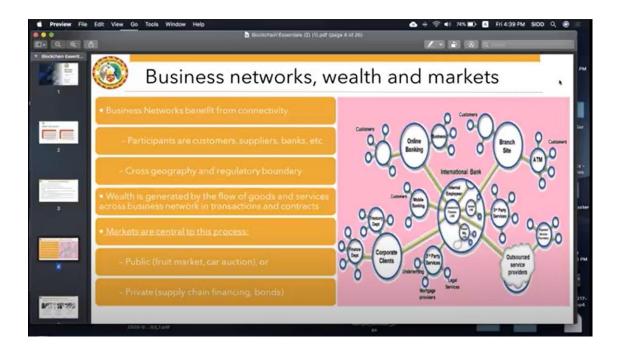

### About the session;

The session was divided in two parts: Session 1; Understanding Blockchain principles (9:00 Hrs) and Session 2; Blockchain Applications (14:00 Hrs). The 1st session started with an introduction to the participants, and a warm welcome to the participants by our coordinator Mr. Rohit Kumar Rath.The session started with the introduction of blockchain. Blockchain overview. Blockchain defined: Blockchain is a shared, immutable ledger that facilitates the process of recording transactions and tracking assets in a business network.