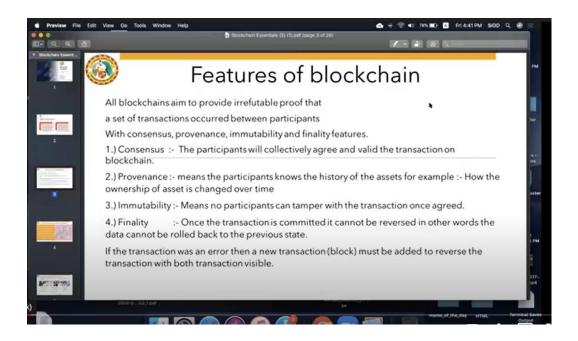

### About the session;

The session was divided in two parts: Session 1; Understanding Blockchain principles (9:00 Hrs) and Session 2; Blockchain Applications (14:00 Hrs). The 1st session started with an introduction to the participants, and a warm welcome to the participants by our coordinator Mr. Rohit Kumar Rath.The session started with the introduction of blockchain. Blockchain overview. Blockchain defined: Blockchain is a shared, immutable ledger that facilitates the process of recording transactions and tracking assets in a business network.