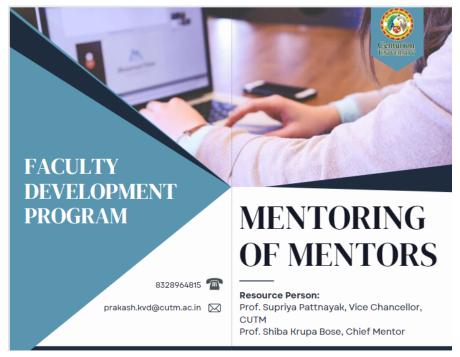

#### **WORKSHOP ON MENTORING OF MENTORS**

Name of the Event : Mentoring of Mentors

Date of the event : 25.02.2021

Name of Mentor : Prof. Supriya Pattanayak

No. of attendees : 177

Mode of the workshop : ONLINE

### About resource person:

**Prof. Supriya Pattanayak**, Vice Chancellor took the session on Introduction to Mentoring. Dr. Supriya Pattanayak comes with over 25 years of experience in the development sector and academia. She has demonstrated excellent relationship management skills with multiple stakeholders for policy advocacy and good program management skills.

**Prof. Shiba krupa Bose** our Chief Mentor and has a rich experience in the field of Mentoring. He will make you understand the tricks and the principles to follow in Mentoring process. The process of maintaining Mentoring records as per the Mentoring policy