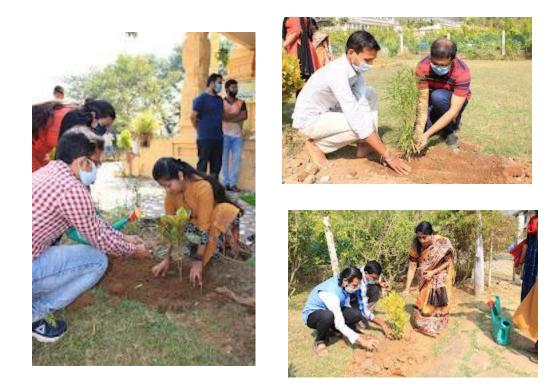

#### About the Session

The World Environment day is celebrated every year on 5th June to raise positive environmental action to protect nature. It is a day that reminds everyone on the planet to get involved in environment friendly activities. The main aim of the programme was to increase awareness on planet protection and recycling. The programme, inaugurated by Honorable Registrar Dr. Anita Patro, Dean MSSoA, Dr. Satya Prakash Nanda. The programme then continued with welcome address and plantation activities. The staff were involved in the same to emphasize the fact that we are not alone on this planet and we need to take care of our surroundings as well as highlighting the importance of protection and health of the environment. The program started with each staff member planting a sapling in the lawns of the institute commemorating the day by keeping the environment clean and green.