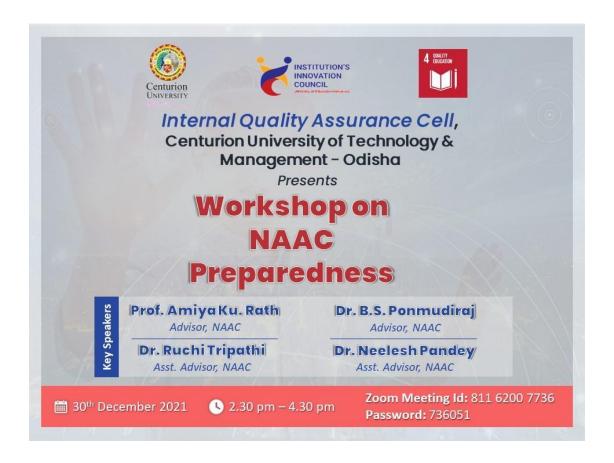

## **Workshop on NAAC Preparedness**

Date: 30.12.2021

Resource Person Details: Prof. Amiya Kumar Rath, Dr. B.S. Ponmudiraj, Dr. Ruchi Tripathi, Dr. Neelesh Pandey

No. of Faculty Participated: 226

## **Detailed report of the activity:**

Internal Quality Assurance Cell, Centurion University of Technology and Management organized a Workshop on 'NAAC Preparedness' on 30<sup>th</sup> December 2021 which was attended by IQAC Coordinators and all the faculty members of various campus. The main objective of the workshop was to get clarity on the NAAC documentation process to our faculties. The session began with the address of Prof. Amiya Kumar Rath, Adviser (Academic) with the National Assessment and Accreditation Council (NAAC), India. followed by other guest speakers. The talk flagged off the audience into the work that goes behind NAAC accreditation. The session was very informative as the concerns regarding documentation and compilation were clearly rectified. The workshops conducted for one day were highly insightful preparing faculties to par the various hurdles they are to face during the process of NAAC accreditation.