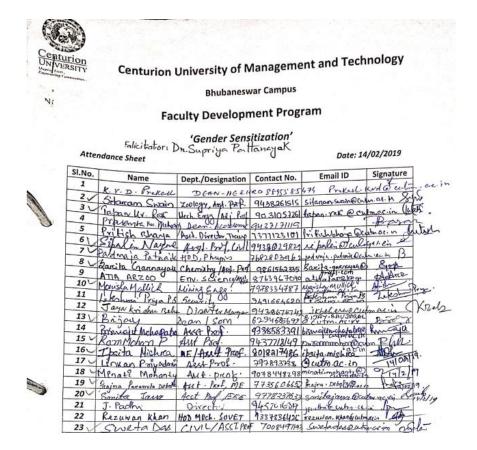

tapkumar@cutm.ac.in     | Confirmed |
| 19   | Rakesh Ray                          | rakesh.ray@cutm.ac.in      |           |
| 20   | Ruchika Mallick                     | ruchika@cutm.ac.in         | Confirmed |
| 21   | Sangram Keshari Swain               | sangram@cutm.ac.in         |           |
|      | Sasmita Nayak                       | sasmita.nayak@cutm.ac.in   |           |
| 23 9 | Shiv Shankar                        | shiv.sankar@cutm.ac.in     |           |
| 24 5 | iikha Nayak                         | sikha.nayak@cutm.ac.in     | Confirmed |
| 25 7 | V S Divakar                         | tvsdibakar@cutm.ac.in      |           |
| 26 L | Imakanta Nayak                      | uknayak@cutm.ac.in         | Confirmed |

#### 235. FDP on GENDER SENSITISATION

Date: 14/02/2019



participants

236. FDP on Use of IT in Teaching & Learning

Date: 20/02/2019

| Date                                              | in Teaching and Learning"<br>: 20.02.19 |
|---------------------------------------------------|-----------------------------------------|
| NAME                                              | FULL SIGNATURE                          |
| SoAS                                              |                                         |
| 1 Dr. Uttam Kumar Sahu                            | (sound)                                 |
| SOET Pontulk kumar fanda                          | pratula kin Party                       |
| 2. Mr. Satyabrata Nayak (MECH)                    | Satyatrata Naya                         |
| 3. Mr. Sujit Mishra(MECH)