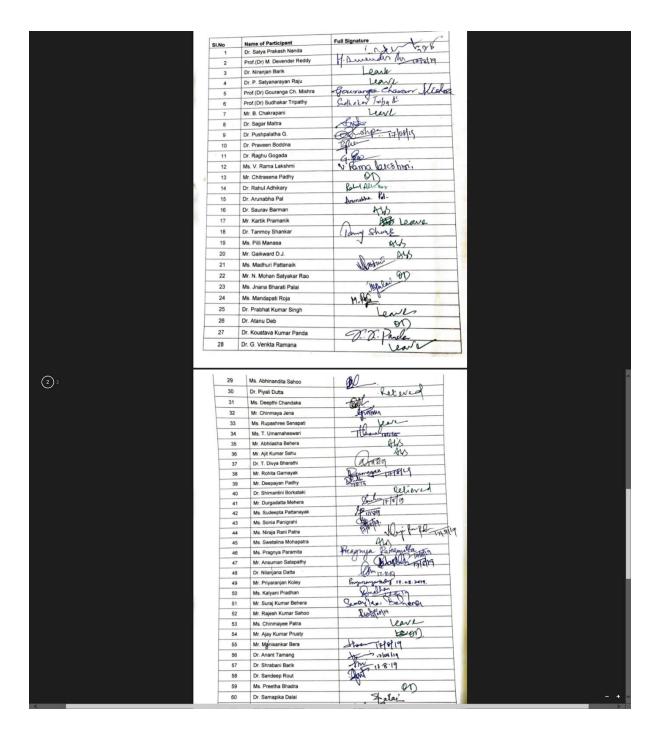

| 61 | Mr. Avijit Biswas          | Assistant Professor     |
|----|----------------------------|-------------------------|
| 62 | Dr. Amrutha Gupan          | Assistant Professor     |
| 63 | Dr. Sagarika Swain         | Assistant Professor     |
| 64 | Dr. Nisha Elizabeth Joshua | Assistant Professor     |
| 65 | Dr. Srihari M.             | Assistant Professor     |
| 66 | Dr. Shashank Singh         | Assistant Professor     |
| 67 | Dr. Ngairangbam Sushila    | Assistant Professor     |
| 68 | Ms. Aruna Saini            | Professor               |
| 69 | Dr. Rabindra Nath Pradhan  | Assistant Professor     |
| 70 | Mr. I. Rama Koti           | Assistant Professor     |
| 71 | Dr. Ashok Misra            | Professor               |
| 72 | Dr. Banitamani Mallik      | Professor               |
| 73 | Dr. Balaji Padhy           | Assistant Professor     |
| 74 | Dr. Santosh Kumar Bhal     | Assistant Professor     |
| 75 | Dr. Vijaya Miditana        | Associate Professor     |
| 76 | Dr. Prajna Pani            | Professor               |
| 77 | Dr. Girish Prasad Rath     | Assistant Professor     |
| 78 | Dr. Susanta Kumar Patnaik  | Assistant Professor     |
| 79 | Dr. Amir Prasad Behera     | Assistant Professor     |
| 80 | Dr. Subhendu Kumar Mishra  | Associate Professor     |
| 81 | Mr. Sharmistha Sahu        | Assistant Professor     |
| 82 | Dr.Soma Maji               | Assistant Professor     |
| 83 | Dr. Mayank Singh           | Assistant Professor     |
| 84 | Dr. Satya Prakash Nanda    | Professor cum Dean      |
| 85 | Dr. M. Devender Reddy      | Professor cum Dean Acad |
| 86 | Mr. Anil Kumar J.          | Associate Dean          |
| 87 | Mr. B. Chakrapani          | Professor               |
| 88 | Dr. Chitrasena Padhy       | Assistant Professor     |
| 89 | Dr. Ajay Kumar Prusty      | Assistant Professor     |
| 90 | Dr. Satarupa Modak         | Assistant Professor     |
| 91 | Dr. Akkammadevi Naik       | Assistant Professor     |
| 92 | Dr. Ashok Kumar            | Assistant Professor     |
| 93 | Dr. M. Chandra Surya Rao   | Assistant Professor     |

| 0.4 |                             |                     |
|-----|-----------------------------|---------------------|
| 94  | Dr. Nilanjana Datta         | Assistant Professor |
| 95  | Dr. Samapika Dalai          | Assistant Professor |
| 96  | Dr. Anindita Roy            | Assistant Professor |
| 97  | Dr. Barsha Tripathy         | Assistant Professor |
| 98  | Dr. Smaranika Mohanta       | Assistant Professor |
| 99  | Dr. Subhrajyoti Chatterjee  | Assistant Professor |
| 100 | Dr. Archana Mishra          | Assistant Professor |
| 101 | Dr. Sunna Deepthi           | Assistant Professor |
| 102 | Dr. Vangapandu Thriveni     | Assistant Professor |
| 103 | Dr. M. Viswanath            | Assistant Professor |
| 104 | Dr. Sagar Maitra            | Professor & Head    |
| 105 | Dr. Rajesh Shriram Kalasare | Associate Professor |
| 106 | Dr. Swarnali Duary          | Assistant Professor |
| 107 | Dr. Subhashisa Praharaj     | Assistant Professor |
| 108 | Dr. Niranjan Chaurasia      | Assistant Professor |
| 109 | Dr. Sanghamitra Rout        | Assistant Professor |
| 110 | Dr. Vinay Kumar             | Assistant Professor |
| 111 | Dr. Ladu Kishore Rath       | Professor           |
| 112 | Dr. Praveen Kumar           | Assistant Professor |
| 113 | Dr. Sudhanshu Bala Nayak    | Assistant Professor |
| 114 | Dr. Lipsa Dash              | Assistant Professor |
| 115 | Dr. Nihal R.                | Assistant Professor |
| 116 | Dr. Sunil                   | Assistant Professor |
| 117 | Dr. Manish Kumar Yadav      | Assistant Professor |
| 118 | Dr. Soumik Ray              | Assistant Professor |
| 119 | Dr. I Chandrakanta Reddy    | Assistant Professor |
| 120 | Dr. A.Sivasankar            | Professor           |
| 121 | Dr. Gaikwad D. J.           | Associate Professor |
| 122 | Dr. Rahul Adhikary          | Associate Professor |
| 123 | Dr. Arunabha Pal            | Associate Professor |
| 124 | Dr. Saurav Barman           | Associate Professor |
| 125 | Dr. B. Praveen              | Professor           |
| 126 | Dr. Ria Mukhopadhyay        | Assistant Professor |
| L   | L                           |                     |

| 934 | Muthukumar G        | M sc Plant<br>pathology | Annamalai University                                                                     |
|-----|---------------------|-------------------------|------------------------------------------------------------------------------------------|
| 935 | SRIRAM M            | STUDENT                 | ANNAMALAI UNIVERSITY                                                                     |
| 936 | MOHANAPRIYA S       | B.Sc<br>Agriculture     | Annamalai University                                                                     |
| 937 | Dr Sanjay gandhi s  | Assistant<br>professor  | Annamalaiuniversity .Faculty<br>of agriculture annamalai nagar<br>chidambaram .Tamilnadu |
| 938 | Arsha G             | Bsc Agriculture         | Rai Technology University                                                                |
| 939 | HARISHINI S         | Post graduate student   | ANNAMALAI UNIVERSITY                                                                     |
| 940 | SAKTHIVEL M         | Student                 | Visva Bharati University                                                                 |
| 941 | Dr. N. Muthukumaran | Assistant<br>Professor  | Department of Entomology, Faculty<br>of Agriculture, Annamalai<br>University             |
| 942 | ANUPRIYA T          | M.Sc plant<br>pathology | Annamalai University,<br>Chidambaram                                                     |
| 943 | S. Nivetha          | Student                 | Annamalai university                                                                     |
| 944 | Thirunarayanan P.   | Research<br>scholar     | Banaras Hindu University                                                                 |
| 945 | MANIKANDAN K        | Ph.D Scholar            | A6nnamalai University                                                                    |
| 946 | Purnananda Pardia   | Student                 | Centurion University of<br>Technology and Management                                     |
| 947 | SURYA M             | Msc agriculture         | Annamalai university                                                                     |
| 948 | SUDHARSAN R         | MSc agriculture         | Annamalai University                                                                     |

Avita Patra

Registrar, CUTM

#### 6. Go-to-Market

Date: 14/06/2021

#### List of Participants

| S. NO. | STAFF                                    | DESIGANTION         |
|--------|------------------------------------------|---------------------|
| 1.     | Dr. Hari Om Verma                        | Assistant Professor |
| 2.     | Bhagyeswari Behera                       | Assistant Professor |
| 3.     | Dr. Gyanranjan Mahalik Associate Profess |                     |
| 4.     | Dr. Kalpita Bhatta                       | Assistant Professor |
| 5.     | Dr. Rukmini Mishra                       | Associate Professor |
| 6.     | Dr. Sagarika Parida                      | Associate Professor |
| 7.     | Srimay Pradhan                           | Assistant Professor |
| 8.     | Dr. Sutar Suhas Bharat                   | Assistant Professor |
| 9.     | Santilata Sahoo                          | Professor           |
| 10.    | Aruna Kumari Mishra                      | Professor           |
| 11.    | Anath Bandhu Das                         | Professor           |
| 12.    | Hemanta Kumar Patra                      | Professor           |
| 13.    | Dr. G. Pushpalatha                       | Professor           |
| 14.    | Dr. Koustava Kumar Panda                 | Associate Professor |
| 15.    | Dr. Preetha Bhadra                       | Assistant Professor |
| 16.    | Dr. Arun Kumar Pradhan                   | Assistant Professor |
| 17.    | Dr. Ashish Kumar Sahoo                   | Assistant Professor |
| 18.    | Chittaranjan Routray                     | Assistant Professor |
| 19.    | Dr. Dojalisa Sahu                        | Associate Professor |
| 20.    | Dr. Pratap Kumar Chhotaray               | Assistant Professor |
| 21.    | Dr. Shraban Kumar Sahoo                  | Assistant Professor |
| 22.    | Dr. Srikanta Sahu                        | Assistant Professor |
| 23.    | Suchismita Acharya                       | Assistant Professor |
| 24.    | Dr. Susanta Ku. Biswal                   | Professor           |
| 25.    | Deepak Kumar Sahu                        | Assistant Professor |
| 26.    | Dr. Kamal Kumar Barik                    | Associate Professor |
| 27.    | Dr. Saine Sikta Dash                     | Assistant Professor |
| 28.    | Dr. Siba Prasad Mishra                   | Associate Professor |
| 29.    | Snigdha A Sanyal                         | Assistant Professor |
| 30.    | Mr. Subhankar Debnath                    | Assistant Professor |
| 31.    | Mr. Sovan Sankalp                        | Assistant Professor |
| 32.    | Mr. Amit Biswas                          | Assistant Professor |
| 33.    | Anil Kumar Meher                         | Assistant Professor |
| 34.    | Dr. Mamata Garanayak                     | Assistant Professor |
| 35.    | Nilamadhab Dash                          | Assistant Professor |
| 36.    | Raj KumarMohanta                         | Assistant Professor |

| 37.         | Rakesh Kumar Ray                  | Assistant Professor |
|-------------|-----------------------------------|---------------------|
| 38.         | Dr. Sangram Keshari Swain         | Associate Professor |
| 39.         | Dr. Sasmita Kumari Nayak          | Assistant Professor |
| 40.         | Dr. Shreela Dash                  | Assistant Professor |
| 41.         | Subhashree Sahoo                  | Assistant Professor |
| 42.         | Dr. Sujata Chakravarty            | Professor           |
| 43.         | Suvendu Kumar Nayak               | Assistant Professor |
| 44.         | Mrs. Mamata Wagh                  | Assistant Professor |
| 45.         | Dr.Figlu Mohanty                  | Assistant Professor |
| 46.         | Ms. Shivani Nanda                 | Assistant Professor |
| 47.         | Dr. Chinmayee Dora                | Assistant Professor |
| 48.         | Dr. Harish Chandra Mohanta        | Associate Professor |
| 49.         | Dr. Amit Kumar Sahoo              | Assistant Professor |
| 50.         | Dr. Rajendra kumar khadanga       | Associate Professor |
| 50.         | Dr. Sudhansu Kumar Samal          | Associate Professor |
| 52.         | Dr. Chinu Bohidar                 | Assistant Professor |
| 53.         | Dr. Goutam Kumar Mahato           | Associate Professor |
| 53.         | Dr. Mohammed Siddique             | Associate Professor |
| 55.         | Dr. Sasi Bhusan Padhi             | Assistant Professor |
| 56.         | Dr. Swarnalata Jena               | Associate Professor |
| 57.         | Dr. Ansuman Jena                  | Associate Professor |
| 58.         | Dr. Bibhunandini Das              | Associate Professor |
| <u> </u>    |                                   | Associate Professor |
|             | Dr. Girija Nandini<br>KVD Prakash | Professor           |
| 60.<br>61.  |                                   | Associate Professor |
|             | Dr. Pramod Kumar Patjoshi         | Professor           |
| 62.         | Dr. Prasanta Kumar Mohanty        |                     |
| 63.         | Dr. Sisir Ranjan Dash             | Assistant Professor |
| 64.         | Dr. Smita Mishra Panda            | Professor           |
| 65.         | Soumit RajitUkil                  | Professor           |
| 66.         | Sudhansu Sekhar Panda             | Assistant Professor |
| 67.         | Dr. Susanta Kumar Mishra          | Professor           |
| 68.         | Dr. Sushmita Das                  | Associate Dean      |
| <u>69</u> . | Dr. Swetalina Mishra              | Assistant Professor |
| 70.         | Dr. Umakanta Nayak                | Associate Professor |
| 71.         | Mr. N. Durga Prasad               | Assistant Professor |
| 72.         | Mr. Kalee Prasanna Pattanayak     | Assistant Professor |
| 73.         | Mr. Amit Kumar                    | Assistant Professor |
| 74.         | Mr. Y. V. Pratap                  | Assistant Professor |
| 75.         | Mr. Abhaya Kumar Muduli           | Assistant Professor |
| 76.         | Dr. Brijlal Mallik                | Assistant Professor |
| 77.         | Dr. Subhramaya Nayak              | Assistant Professor |
| 78.         | Dr. Debanjan Nag                  | Assistant Professor |
| 79.         | Mr. Tufleuddin Biswas             | Assistant Professor |

#### 8. FDP on "Education Technology on Adobe Photoshop"

Date: 21-06-2021 to 24-06-2021

List of Participants:

| STAFF                                                   | DESIGANTION                                                                                  |
|---------------------------------------------------------|----------------------------------------------------------------------------------------------|
| Jitendra Pramanik                                       | SoVET Bhubaneshwar                                                                           |
| Ashish Kumar Sahoo                                      | Chemistry                                                                                    |
| Dr. Padmaja Patnaik                                     | Physics, SoAS                                                                                |
| Sandeep Jena                                            | SoM                                                                                          |
| Abhisek Sahu                                            | SoPLS                                                                                        |
| Pallishree Bhukta                                       | School of Pharmacy                                                                           |
| Deepankar Rath                                          | School of pharmacy                                                                           |
| Nimay Chandra Giri                                      | SoET, ECE                                                                                    |
| A.K.Sahu<br>Ananya Mishra                               | School of Engineering<br>Botany, School of Applied Sciences                                  |
| Anwesha Roy<br>Pradipta Banerjee<br>Susmita Chakrabarty | Department of Fisheries<br>MSSSoA, Department of Biochemistry and<br>Plant Physiology SoPAHS |
| Dr. Gitanjali Behera<br>Laluprasad Parida               | Agricultural Engineering<br>TRAINING, GTET                                                   |
| Sony                                                    | Optometry                                                                                    |
| Mir Sadat Ali                                           | SOVET, PKD, Mechanical                                                                       |

| Pramod Kumar Patjoshi    | SoM                                                                  |
|--------------------------|----------------------------------------------------------------------|
| Chandan Kumar Gupta      | GTVET                                                                |
| Dr Pushpalatha G         | Biotechnology                                                        |
| Biranchi Khillar         | Management                                                           |
| Dr. Soma Maji            | SoABE, Dairy Technology                                              |
| Ansuman Nanda            | SoVET                                                                |
| Priyambada Mallick       | SOAS, BBSR                                                           |
| Ashok Kumar              | M.S. Swaminathan School of Agriculture,<br>Agricultural Extension    |
| Ruby Pandey              | SoABE, Department of Agriculture<br>Engineering                      |
| Komal Jalan              | University of Calcutta                                               |
| Sagarika Swain           | Fisheries                                                            |
| Hauzoukim                | School of Fisheries                                                  |
| Tapas Bantha             | SoM, MBA                                                             |
| Bikash Samantaray        | School of Vocational Education and<br>Training,BBSR, Dept. Chemistry |
| Debasis Sahu             | SoET, EEE                                                            |
| Himanshu Bhusan<br>Samal | School of Pharmacy and Life Sciences,<br>Pharmacy                    |
| Madhumita Das            | Management, SoM                                                      |

| Mohammad Aamir Pasha           | SoMC                                  |
|--------------------------------|---------------------------------------|
| Sarles Bhuyan<br>Joy Choudhury | Media & Communication<br>SoET, EEE    |
| Chandan Kumar samantaray       | GTVET,TRAINER                         |
| Sandip ingole                  | Traning                               |
| Limbraj Pholane                | MSSSOA                                |
| Satarupa Modak                 | Agricultural extension                |
| Amit Kumar Singh               | GCT Trainer                           |
| Jyotirmayee Behera             | SoVET                                 |
| Amit Kumar Singh               | GCT Trainer                           |
| Madhusmita Moharana            | GTVET,Apparel                         |
| Komal Jalan                    | University of Calcutta                |
| Kamal Kumar Barik              | Civil Engineering                     |
| Vangapandu Thriveni            | MSSSoA, CUTM, Paralakhemundi          |
| Nihal R                        | Department of Entomology, MSSoA, CUTM |
| Dr.Praveen Kumar               | MSSSoA,GPB                            |
| Prajna Pani                    | SoM                                   |
| Pratap Chhotaray               | School of Applied Science, Chemistry  |
| Sibaram mahapatro              | Mechanical                            |
| Shubhangi Katare               | SoPAHs , Optometry                    |