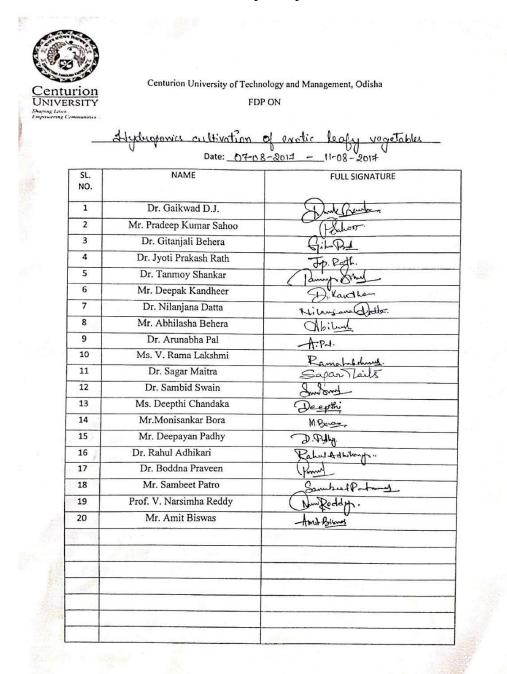

|
| 18 | Mr. Rajesh Kumar Mishra    | Q13 -                                         |
| 19 | Mr. Santosh Patro          | Jud -                                         |
| 20 | Mr. Sujit Mishra           | <u>A</u>                                      |
| 21 | Dr. Umakanta Nayak         | (Algeland)                                    |
| 22 | Dr. Amir Prasad Behera     | ( ) ×                                         |
| 23 | Dr. Boddna Praveen         | Zhim                                          |
| 24 | Ms. Abhinandita Sahoo      | Annolita John                                 |
| 25 | Ms. Madhuri Pattanaik      | Arindita Suhu<br>Manaik                       |

#### 260. Hydroponics cultivation of exotic leafy vegetables

#### Date: 07/08/2017 to 11/08/2017



# 261. ICT Application in Agricultural Extension

### Date: 12/09/2017 to 16/09/2017

| C.                        | A                                                    |                |
|---------------------------|------------------------------------------------------|----------------|
| enturi                    | on<br>ITY                                            |                |
| ng Dra<br>recring Courses | NING.                                                |                |
|                           | FDP on ICT Application in<br>Date: 12th September to |                |
| SI<br>No                  | Name                                                 | Full Signature |
| 1                         | Mr. N. Durga Prasad                                  |