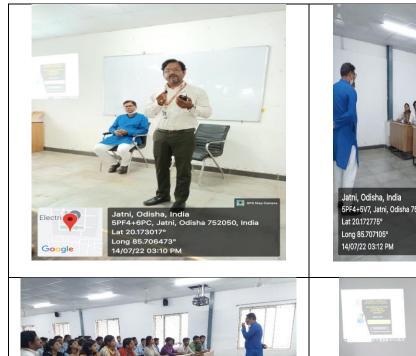

## Photographs of the event with date and caption:

Name of the Activity: Expert talk on Current trends in Pharmacy Profession

**Duration of Activity:** 2hrs

**Date:** 14/07/2022

No. of Students Participated: 65

Brief report of the activity: School of pharmacy and life Sciences in association with the research centre for drug design organized an expert talk entitled "Current trends in pharmacy profession" on 14 July 2022. The expert talk was conducted to spread the knowledge and expertise among the students and faculty members the current trends in pharmacy profession. The program was hosted by Mrs Rupali Rupasmita Rout, assistant professor Dept. of Pharmacology, she also presented the welcome address to the expert Dr. Debapriya Garabadu, Prof. Gurudutta Pattnaik, Dean, SoPLS, Addressed the gathering with their words of appreciation. The invited Expert Dr. Debapriya Garabadu shared his experience and thought with students, he briefly explains the role of pharmacy profession and responsibility of a pharmacist in today's modern society and also he emphasizes how motivation work in student career, he did some formal discussion followed by question answer session with students, also he explained various scope and carrier opportunities in pharmacy except higher study and industry job. At last he interacts with all faculties and discussed regarding different approaches to get Projects and patents. Finally, Miss Sucharita Babu, Assistant professor Dept. of Pharmacology presented the sincere vote of thanks by expressing her gratitude on behalf of school of pharmacy to the chief speaker. She also thanked all the students and faculty participated. More than 100 students had presented in the session.