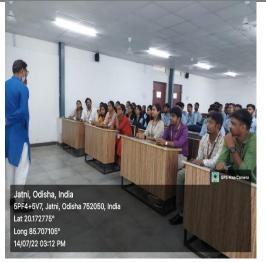

## Photographs of the event with date and caption:

Name of the Activity: Expert talk on Current trends in Pharmacy Profession

**Duration of Activity:** 2hrs

**Date:** 14/07/2022

No. of Students Participated: 65

Brief report of the activity: School of pharmacy and life Sciences in association with the research centre for drug design organized an expert talk entitled "Current trends in pharmacy profession" on 14 July 2022. The expert talk was conducted to spread the knowledge and expertise among the students and faculty members the current trends in pharmacy profession. The program was hosted by Mrs Rupali Rupasmita Rout, assistant professor Dept. of Pharmacology, she also presented the welcome address to the expert Dr. Debapriya Garabadu, Prof. Gurudutta Pattnaik, Dean, SoPLS, Addressed the gathering with their words of appreciation. The invited Expert Dr. Debapriya Garabadu shared his experience and thought with students, he briefly explains the role of pharmacy profession and responsibility of a pharmacist in today's modern society and also he emphasizes how motivation work in student career, he did some formal discussion followed by question answer session with students, also he explained various scope and carrier opportunities in pharmacy except higher study and industry job. At last he interacts with all faculties and discussed regarding different approaches to get Projects and patents. Finally, Miss Sucharita Babu, Assistant professor Dept. of Pharmacology presented the sincere vote of thanks by expressing her gratitude on behalf of school of pharmacy to the chief speaker. She also thanked all the students and faculty participated. More than 100 students had presented in the session.