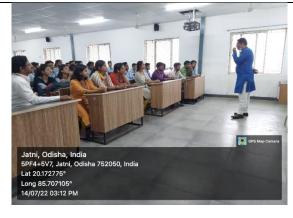

## Photographs of the event with date and caption:

Name of the Activity: Expert talk on Current trends in Pharmacy Profession

**Duration of Activity:** 2hrs

**Date:** 14/07/2022

No. of Students Participated: 65

Brief report of the activity: School of pharmacy and life Sciences in association with the research centre for drug design organized an expert talk entitled "Current trends in pharmacy profession" on 14 July 2022. The expert talk was conducted to spread the knowledge and expertise among the students and faculty members the current trends in pharmacy profession. The program was hosted by Mrs Rupali Rupasmita Rout, assistant professor Dept. of Pharmacology, she also presented the welcome address to the expert Dr. Debapriya Garabadu, Prof. Gurudutta Pattnaik, Dean, SoPLS, Addressed the gathering with their words of appreciation. The invited Expert Dr. Debapriya Garabadu shared his experience and thought with students, he briefly explains the role of pharmacy profession and responsibility of a pharmacist in today's modern society and also he emphasizes how motivation work in student career, he did some formal discussion followed by question answer session with students, also he explained various scope and carrier opportunities in pharmacy except higher study and industry job. At last he interacts with all faculties and discussed regarding different approaches to get Projects and patents. Finally, Miss Sucharita Babu, Assistant professor Dept. of Pharmacology presented the sincere vote of thanks by expressing her gratitude on behalf of school of pharmacy to the chief speaker. She also thanked all the students and faculty participated. More than 100 students had presented in the session.