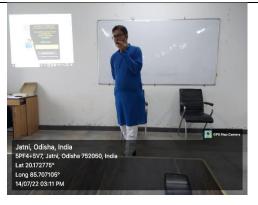

## Photographs of the event with date and caption:

Name of the Activity: Expert talk on Current trends in Pharmacy Profession

**Duration of Activity:** 2hrs

**Date:** 14/07/2022

No. of Students Participated: 65

Brief report of the activity: School of pharmacy and life Sciences in association with the research centre for drug design organized an expert talk entitled "Current trends in pharmacy profession" on 14 July 2022. The expert talk was conducted to spread the knowledge and expertise among the students and faculty members the current trends in pharmacy profession. The program was hosted by Mrs Rupali Rupasmita Rout, assistant professor Dept. of Pharmacology, she also presented the welcome address to the expert Dr. Debapriya Garabadu, Prof. Gurudutta Pattnaik, Dean, SoPLS, Addressed the gathering with their words of appreciation. The invited Expert Dr. Debapriya Garabadu shared his experience and thought with students, he briefly explains the role of pharmacy profession and responsibility of a pharmacist in today's modern society and also he emphasizes how motivation work in student career, he did some formal discussion followed by question answer session with students, also he explained various scope and carrier opportunities in pharmacy except higher study and industry job. At last he interacts with all faculties and discussed regarding different approaches to get Projects and patents. Finally, Miss Sucharita Babu, Assistant professor Dept. of Pharmacology presented the sincere vote of thanks by expressing her gratitude on behalf of school of pharmacy to the chief speaker. She also thanked all the students and faculty participated. More than 100 students had presented in the session.