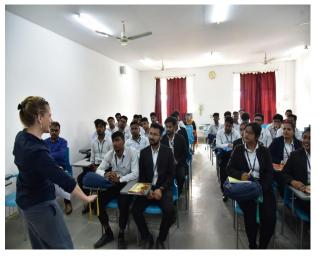

The purpose of the session was to model how Q&A can become the main format of a lesson. While a lesson of teacher-led content may have a few students asking questions to 'clear doubts', here, we provide a relatively short 'prompt' (in this case, a short film, a statement from a primary source etc) and then get the kids asking and answering questions, to enquire, to self-discover, collaborate, and develop their thinking skills.

There are multiple gains from building the questioning skills of students, such as: -

- **learning readiness**: asking questions around a yet-to-be taught topic makes for a more fertile ground for learning once the topic starts.
- **deepening learning**: in asking questions, we link the new information to what we already know, which helps us to absorb, reflect on and retain it more deeply.
- **efficient learning:** students who ask questions procure the information they need when they need it, so they will learn faster.
- broadening class participation and peer learning: class members have immense knowledge and experience between them. We can harness this through a Q&A culture. We MUST NOT depend on a small minority of (English speaking) students in the front row (and we must not assume they have better 'thinking' skills just because they speak better English!). Participation will bubble up if we permit language of choice and if we are persistent and broad-based in pushing it.