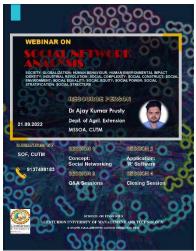

# A REPORT ON ONE DAY WEBINAR ON SOCIAL NETWORKING ANALYSIS

Resource Person: Dr Ajay Kumar Prusty

Date: 21.09.2022

No. of Participants: 88

School of Fisheries, Centurion University of Management and Technology, Gajapati, organized a one-day "Social Networking Analysis" webinar on 21.09.2022.

The session starts with some basics about social networking analysis. Social network analysis (SNA) uses networks and graph theory to investigate social structures. It characterizes networked structures in terms of nodes (individual actors, people, or things within the network) and the ties, edges, or links (relationships or interactions) that connect them. The

programme defines and demonstrates basic and intermediate methods of analysis, including measuring network size, density, cohesion, paths, structural holes and more. We also reference more advanced approaches (e.g., exponential random graph modelling and relational event modelling). As a result of attending this webinar, participants will understand how to make sense of and draw substantive insights from social network data.