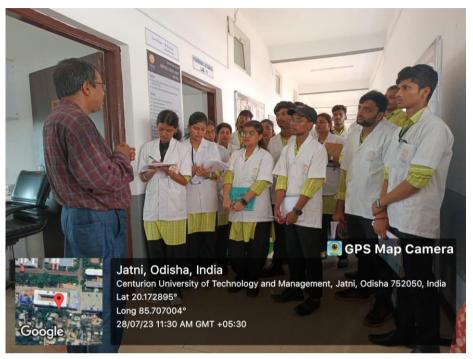

## **GLIMPSES FROM THE EVENT**

Dr. Aruna Kumar Swain briefing the students about types of evidences and their proper handling

**Mock Indoor Crime Scene** 