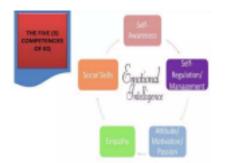

### Opening

The overall goal of the workshop was to introduce participants to hear those in education talking about helping students (and staff) develop their emotional intelligence.

She explained that Emotional intelligence can be said to cover five main areas: self-awareness, emotional control, self-motivation, empathy and relationship skills. It is, of course, important for good communication with others – and is therefore a gateway to better learning, friendships, academic success, and employment.