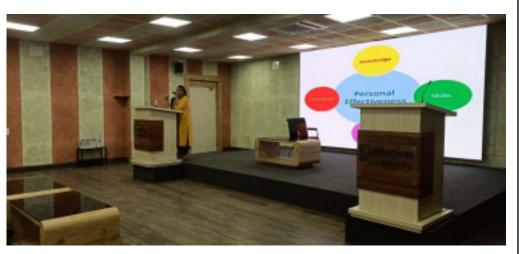

#### Introduction

An interactive session on the Art and Science of Handling Personal Effectiveness through Emotional Intelligence was organised by our college on 15th April, 2023.

The Resource Person was Dr. Sadhna Sudershana, Assistant Professor from Kalinga Institute of Industrial Technology. Dr. Deepti Mishra who was a faculty coordinator of the workshop started the programme by introducing the objective of the workshop. There were 160 participants participating from different departments like MBA, BBA, and B.Com.

### 1st Discussion:

Dr. Sadhna Sudershana introduced the students of the workshop into the topic of the the art & science of handling personal effectiveness through emotional intelligence. She explained that whenever we talk from the art perspective we are talking from the creative aspect of things and whenever we are talking from the science perspective we are talking from the logical perspective of things.