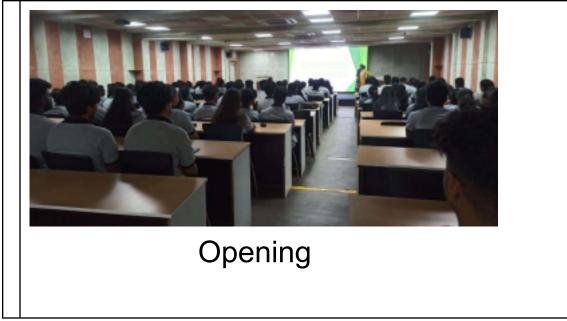

### Opening

The overall goal of the workshop was to introduce participants to hear those in education talking about helping students (and staff) develop their emotional intelligence.

She explained that Emotional intelligence can be said to cover five main areas: self-awareness, emotional control, self-motivation, empathy and relationship skills. It is, of course, important for good communication with others – and is therefore a gateway to better learning, friendships, academic success, and employment.