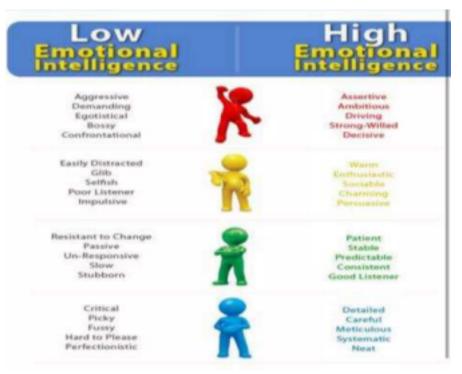

3.Mousumi (MBA) Q6. She wants to overcome her anger issues. <u>5th Discussion</u>

Dr. Sadhna Sudershana discussed about the traits of low emotional intelligence and high emotional intelligence.